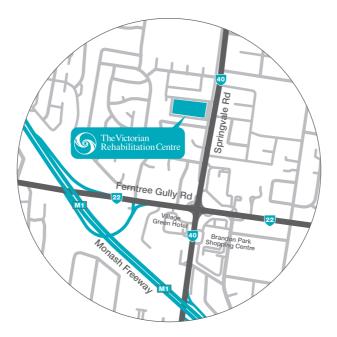

## Outpatient Referral

The Victorian Rehabilitation Centre is located in Glen Waverley. We are on Springvale Road, just north of the Ferntree Gully Road intersection. Car parking is available onsite and is free of charge.

Melways Reference Map: 71 87

499 Springvale Road Glen Waverley 3150 | Ph: 9566 2777 | Fax: 9566 2749 www.vicrehab.com.au | 🚯 The Victorian Rehabilitation Centre | ABN 61 069 962 698